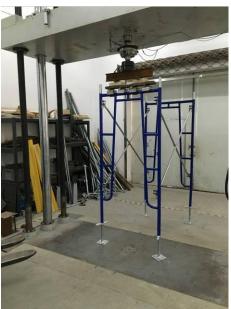

#### I. Load capacity of the post of frame

Test method: offered by client

The frame scaffolding installed as per client's requirement shall be tested one bay wide and one bay long, by one lift high to arrive an maximum post load. The load shall be applied distributed on two posts in one frame through loading beams. The frame scaffolding is erected into above configuration composed of four vertical posts with base jack extended to 12 inches.