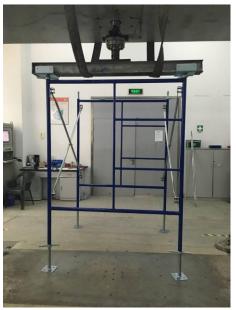

#### I. Load capacity of the post of frame

Test method: offered by client

The frame scaffolding installed as per client's requirement shall be tested one bay wide and one bay long, by one lift high to arrive an maximum post load. The load shall be applied distributed on two posts in one frame through loading beams. The frame scaffolding is erected into above configuration composed of four vertical posts with base jack extended to 12 inches.

#### Test result:

| Sample No | Maximum load (lb) | Maximum load per post(lb) | Failure mode                         |
|-----------|-------------------|---------------------------|--------------------------------------|
| 1-1       | 25057             | 12528                     | The frame showed visible deformation |
| 2-1       | 32343             | 16172                     | The frame showed visible deformation |
| 3-1       | 43596             | 21978                     | The frame showed visible deformation |
| 4-1       | 24009             | 12004                     | The frame showed visible deformation |
| 5-1       | 26269             | 13134                     | The frame showed visible deformation |
| 6-1       | 38652             | 19326                     | The frame showed visible deformation |
| 7-1       | 25893             | 12946                     | The frame showed visible deformation |
| 8-1       | 21998             | 10999                     | The frame showed visible deformation |
| 9-1       | 26164             | 13082                     | The frame showed visible deformation |