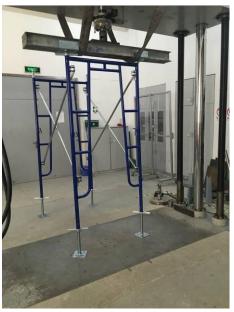

#### I. Load capacity of the post of frame

Test method: offered by client

The frame scaffolding installed as per client's requirement shall be tested one bay wide and one bay long, by one lift high to arrive an maximum post load. The load shall be applied distributed on two posts in one frame through loading beams. The frame scaffolding is erected into above configuration composed of four vertical posts with base jack extended to 12 inches.

#### Test photos:

Sample 1-1 before test

Sample 1-1 after test

\*\*\*\*\*\* To be continued\*\*\*\*\*\*

Unless otherwise agreed in writing, this document is issued by the Company subject to its General Conditions of Service printed overleaf, available on request or accessible at <a href="http://www.sgs.com/en/Terms-and-Conditions.aspx">http://www.sgs.com/en/Terms-and-Conditions.aspx</a> and, for electronic format documents, subject to Terms and Conditions for Electronic Documents at <a href="http://www.sgs.com/en/Terms-and-Conditions/Terms-e-Document.aspx">http://www.sgs.com/en/Terms-and-Conditions/Terms-e-Document.aspx</a>. Attention is drawn to the limitation of liability, indemnlification in and jurisdiction issues defined therein. Any holder of this document is advised that information contained hereon reflects the Company's findings at the time of its intervention only and within the limits of Client's instructions, if any. The Company's sole responsibility is to its Client and this document does not exonerate parties to a transaction from exercising all their rights and obligations under the transaction documents. This document cannot be reproduced except in full, without prior written approval of the Company. Any unauthorized alteration, forgery or falsification of the content or appearance of this document is unlawful and offenders may be prosecuted to the fullest extent of the law. Unless otherwise stated the results shown in this test report refer only to the sample(s) tested and such sample(s) retained for 30 days only.