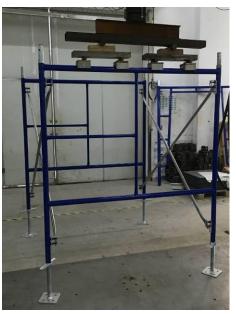

#### I. Load capacity of the post of frame

Test method: offered by client

The frame scaffolding installed as per client's requirement shall be tested one bay wide and one bay long, by one lift high to arrive an maximum post load. The load shall be applied distributed on two posts in one frame through loading beams. The frame scaffolding is erected into above configuration composed of four vertical posts with base jack extended to 12 inches.

#### II. Uniformly load of the ledger

Test method: offered by client

The frame scaffolding installed as per client's requirement shall be tested one bay wide and one bay long, by one lift high to arrive an maximum uniformly load. The load shall be applied distributed on the ledger in one frame through four load block of which the width is 100mm. The frame scaffolding is erected into above configuration composed of four vertical posts with base jack extended to 12 inches.