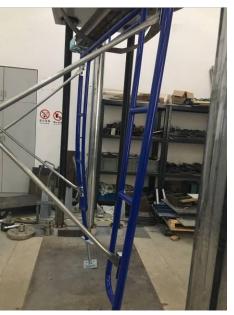

#### II. Uniformly load of the ledger

Test method: offered by client

The frame scaffolding installed as per client's requirement shall be tested one bay wide and one bay long, by one lift high to arrive an maximum uniformly load. The load shall be applied distributed on the ledger in one frame through four load block of which the width is 100mm. The frame scaffolding is erected into above configuration composed of four vertical posts with base jack extended to 12 inches.

#### Test photos:

Sample 1-2 before test

Sample 1-2 after test

\*\*\*\*\*\* To be continued\*\*\*\*\*\*

Unless otherwise agreed in writing, this document is issued by the Company subject to its General Conditions of Service printed overleaf, available on request or accessible at <a href="http://www.sgs.com/en/Terms-and-Conditions.aspx">http://www.sgs.com/en/Terms-and-Conditions.aspx</a> and, for electronic format documents, subject to Terms and Conditions for Electronic Documents at <a href="http://www.sgs.com/en/Terms-and-Conditions/Terms-e-Document.aspx">http://www.sgs.com/en/Terms-and-Conditions/Terms-e-Document.aspx</a>. Attention is drawn to the limitation of liability, indemnlification in and jurisdiction issues defined therein. Any holder of this document is advised that information contained hereon reflects the Company's findings at the time of its intervention only and within the limits of Client's instructions, if any. The Company's sole responsibility is to its Client and this document does not exonerate parties to a transaction from exercising all their rights and obligations under the transaction documents. This document cannot be reproduced except in full, without prior written approval of the Company. Any unauthorized alteration, forgery or falsification of the content or appearance of this document is unlawful and offenders may be prosecuted to the fullest extent of the law. Unless otherwise stated the results shown in this test report refer only to the sample(s) tested and such sample(s) retained for 30 days only.