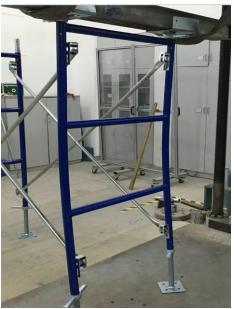

#### II. Uniformly load of the ledger

Test method: offered by client

The frame scaffolding installed as per client's requirement shall be tested one bay wide and one bay long, by one lift high to arrive an maximum uniformly load. The load shall be applied distributed on the ledger in one frame through four load block of which the width is 100mm. The frame scaffolding is erected into above configuration composed of four vertical posts with base jack extended to 12 inches.