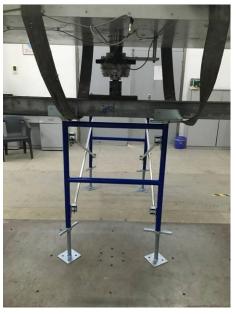

#### I. Load capacity of the post of frame

Test method: offered by client

The frame scaffolding installed as per client's requirement shall be tested one bay wide and one bay long, by one lift high to arrive an maximum post load. The load shall be applied distributed on two posts in one frame through loading beams. The frame scaffolding is erected into above configuration composed of four vertical posts with base jack extended to 12 inches.

#### Test photos:

Sample 1-1 before test

Sample 1-1 after test

\*\*\*\*\*\* To be continued\*\*\*\*\*\*

Unless otherwise agreed in writing, this document is issued by the Company subject to its General Conditions of Service printed overleaf, available on request or accessible at <a href="http://www.sgs.com/en/Terms-and-Conditions.aspx">http://www.sgs.com/en/Terms-and-Conditions.aspx</a> and, for electronic format documents, subject to Terms and Conditions for Electronic Documents at <a href="http://www.sgs.com/en/Terms-and-Conditions/Terms-e-Document.aspx">http://www.sgs.com/en/Terms-and-Conditions/Terms-e-Document.aspx</a>. Attention is drawn to the limitation of liability, indemnlification in and jurisdiction issues defined therein. Any holder of this document is advised that information contained hereon reflects the Company's findings at the time of its intervention only and within the limits of Client's instructions, if any. The Company's sole responsibility is to its Client and this document does not exonerate parties to a transaction from exercising all their rights and obligations under the transaction documents. This document cannot be reproduced except in full, without prior written approval of the Company. Any unauthorized alteration, forgery or falsification of the content or appearance of this document is unlawful and offenders may be prosecuted to the fullest extent of the law. Unless otherwise stated the results shown in this test report refer only to the sample(s) tested and such sample(s) retained for 30 days only.