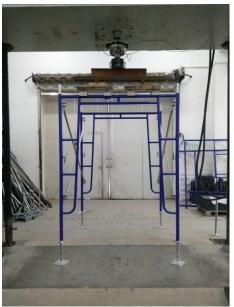

#### I. Load capacity of the post of frame

Test method: offered by client

The frame scaffolding installed as per client's requirement shall be tested one bay wide and one bay long, by one lift high to arrive an maximum post load. The load shall be applied distributed on two posts in one frame through loading beams. The frame scaffolding is erected into above configuration composed of four vertical posts with base jack extended to 12 inches.

#### Test photos:

Sample 1-1 before test

Sample 1-1 after test

\*\*\*\*\*\* To be continued\*\*\*\*\*\*

Unless otherwise agreed in writing, this document is issued by the Company subject to its General Conditions of Service printed overleaf, available on request or accessible at <a href="http://www.sgs.com/en/Terms-and-Conditions.aspx">http://www.sgs.com/en/Terms-and-Conditions.aspx</a> and, for electronic format documents, subject to Terms and Conditions for Electronic Documents at <a href="http://www.sgs.com/en/Terms-and-Conditions/Terms-e-Document.aspx">http://www.sgs.com/en/Terms-and-Conditions/Terms-e-Document.aspx</a>. Attention is drawn to the limitation of liability, indemnlification in and jurisdiction issues defined therein. Any holder of this document is advised that information contained hereon reflects the Company's findings at the time of its intervention only and within the limits of Client's instructions, if any. The Company's sole responsibility is to its Client and this document does not exonerate parties to a transaction from exercising all their rights and obligations under the transaction documents. This document cannot be reproduced except in full, without prior written approval of the Company. Any unauthorized alteration, forgery or falsification of the content or appearance of this document is unlawful and offenders may be prosecuted to the fullest extent of the law. Unless otherwise stated the results shown in this test report refer only to the sample(s) tested and such sample(s) retained for 30 days only.