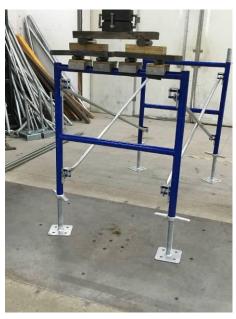

#### Test photos:

Sample 1-1 before test

Sample 1-1 after test

\*\*\*\*\*\* To be continued\*\*\*\*\*\*

Unless otherwise agreed in writing, this document is issued by the Company subject to its General Conditions of Service printed overleaf, available on request or accessible at <a href="http://www.sgs.com/en/Terms-and-Conditions.aspx">http://www.sgs.com/en/Terms-and-Conditions.aspx</a> and, for electronic format documents, subject to Terms and Conditions for Electronic Documents at <a href="http://www.sgs.com/en/Terms-and-Conditions/Terms-e-Document.aspx">http://www.sgs.com/en/Terms-and-Conditions/Terms-e-Document.aspx</a>. Attention is drawn to the limitation of liability, indemnlification in and jurisdiction issues defined therein. Any holder of this document is advised that information contained hereon reflects the Company's findings at the time of its intervention only and within the limits of Client's instructions, if any. The Company's sole responsibility is to its Client and this document does not exonerate parties to a transaction from exercising all their rights and obligations under the transaction documents. This document cannot be reproduced except in full, without prior written approval of the Company. Any unauthorized alteration, forgery or falsification of the content or appearance of this document is unlawful and offenders may be prosecuted to the fullest extent of the law. Unless otherwise stated the results shown in this test report refer only to the sample(s) tested and such sample(s) retained for 30 days only.

#### I. Load capacity of the post of frame

Test method: offered by client

The frame scaffolding installed as per client's requirement shall be tested one bay wide and one bay long, by one lift high to arrive an maximum post load. The load shall be applied distributed on two posts in one frame through loading beams. The frame scaffolding is erected into above configuration composed of four vertical posts with base jack extended to 12 inches.