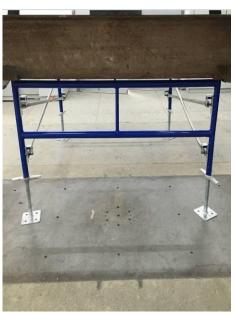

#### Test photos:

Sample 1-1 before test

Sample 1-1 after test

\*\*\*\*\*\* To be continued\*\*\*\*\*\*

Unless otherwise agreed in writing, this document is issued by the Company subject to its General Conditions of Service printed overleaf, available on request or accessible at <a href="http://www.sgs.com/en/Terms-and-Conditions.aspx">http://www.sgs.com/en/Terms-and-Conditions.aspx</a> and, for electronic format documents, subject to Terms and Conditions for Electronic Documents at <a href="http://www.sgs.com/en/Terms-and-Conditions/Terms-e-Document.aspx">http://www.sgs.com/en/Terms-and-Conditions/Terms-e-Document.aspx</a>. Attention is drawn to the limitation of liability, indemnlification in and jurisdiction issues defined therein. Any holder of this document is advised that information contained hereon reflects the Company's findings at the time of its intervention only and within the limits of Client's instructions, if any. The Company's sole responsibility is to its Client and this document does not exonerate parties to a transaction from exercising all their rights and obligations under the transaction documents. This document cannot be reproduced except in full, without prior written approval of the Company. Any unauthorized alteration, forgery or falsification of the content or appearance of this document is unlawful and offenders may be prosecuted to the fullest extent of the law. Unless otherwise stated the results shown in this test report refer only to the sample(s) tested and such sample(s) retained for 30 days only.

#### I. Load capacity of the post of frame

Test method: offered by client

The frame scaffolding installed as per client's requirement shall be tested one bay wide and one bay long, by one lift high to arrive an maximum post load. The load shall be applied distributed on two posts in one frame through loading beams. The frame scaffolding is erected into above configuration composed of four vertical posts with base jack extended to 12 inches.