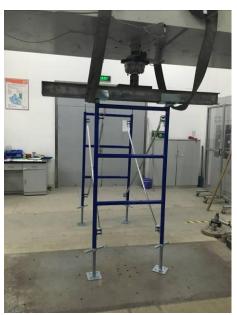

#### I. Load capacity of the post of frame

Test method: offered by client

The frame scaffolding installed as per client's requirement shall be tested one bay wide and one bay long, by one lift high to arrive an maximum post load. The load shall be applied distributed on two posts in one frame through loading beams. The frame scaffolding is erected into above configuration composed of four vertical posts with base jack extended to 12 inches.