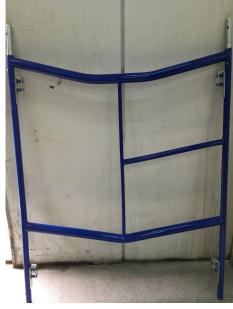

#### I. Load capacity of the post of frame

Test method: offered by client

The frame scaffolding installed as per client's requirement shall be tested one bay wide and one bay long, by one lift high to arrive an maximum post load. The load shall be applied distributed on two posts in one frame through loading beams. The frame scaffolding is erected into above configuration composed of four vertical posts with base jack extended to 12 inches.

#### II. Uniformly load of the ledger

Test method: offered by client

The frame scaffolding installed as per client's requirement shall be tested one bay wide and one bay long, by one lift high to arrive an maximum uniformly load. The load shall be applied distributed on the ledger in one frame through four load block of which the width is 100mm. The frame scaffolding is erected into above configuration composed of four vertical posts with base jack extended to 12 inches.