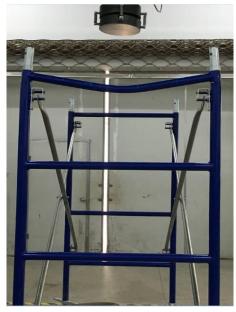

#### II. Uniformly load of the ledger

Test method: offered by client

The frame scaffolding installed as per client's requirement shall be tested one bay wide and one bay long, by one lift high to arrive an maximum uniformly load. The load shall be applied distributed on the ledger in one frame through four load block of which the width is 100mm. The frame scaffolding is erected into above configuration composed of four vertical posts with base jack extended to 12 inches.