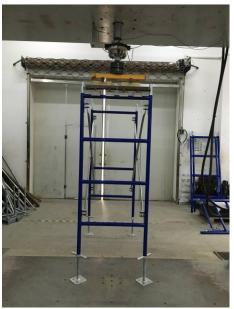

#### I. Load capacity of the post of frame

Test method: offered by client

The frame scaffolding installed as per client's requirement shall be tested one bay wide and one bay long, by one lift high to arrive an maximum post load. The load shall be applied distributed on two posts in one frame through loading beams. The frame scaffolding is erected into above configuration composed of four vertical posts with base jack extended to 12 inches.