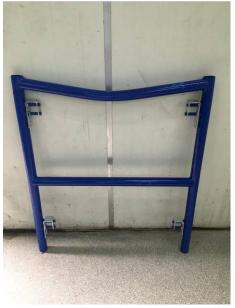

#### Test photos:

Sample 1-2 before test

Sample 1-2 after test

\*\*\*\*\*\* To be continued\*\*\*\*\*\*

Unless otherwise agreed in writing, this document is issued by the Company subject to its General Conditions of Service printed overleaf, available on request or accessible at <a href="http://www.sgs.com/en/Terms-and-Conditions.aspx">http://www.sgs.com/en/Terms-and-Conditions.aspx</a> and, for electronic format documents, subject to Terms and Conditions for Electronic Documents at <a href="http://www.sgs.com/en/Terms-and-Conditions/Terms-e-Document.aspx">http://www.sgs.com/en/Terms-and-Conditions/Terms-e-Document.aspx</a>. Attention is drawn to the limitation of liability, indemnlification in and jurisdiction issues defined therein. Any holder of this document is advised that information contained hereon reflects the Company's findings at the time of its intervention only and within the limits of Client's instructions, if any. The Company's sole responsibility is to its Client and this document does not exonerate parties to a transaction from exercising all their rights and obligations under the transaction documents. This document cannot be reproduced except in full, without prior written approval of the Company. Any unauthorized alteration, forgery or falsification of the content or appearance of this document is unlawful and offenders may be prosecuted to the fullest extent of the law. Unless otherwise stated the results shown in this test report refer only to the sample(s) tested and such sample(s) retained for 30 days only.

#### II. Uniformly load of the ledger

Test method: offered by client

The frame scaffolding installed as per client's requirement shall be tested one bay wide and one bay long, by one lift high to arrive an maximum uniformly load. The load shall be applied distributed on the ledger in one frame through four load block of which the width is 100mm. The frame scaffolding is erected into above configuration composed of four vertical posts with base jack extended to 12 inches.