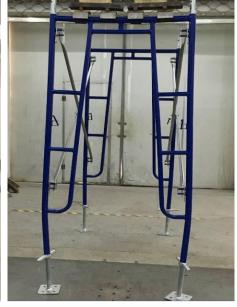

#### II. Uniformly load of the ledger

Test method: offered by client

The frame scaffolding installed as per client's requirement shall be tested one bay wide and one bay long, by one lift high to arrive an maximum uniformly load. The load shall be applied distributed on the ledger in one frame through four load block of which the width is 100mm. The frame scaffolding is erected into above configuration composed of four vertical posts with base jack extended to 12 inches.