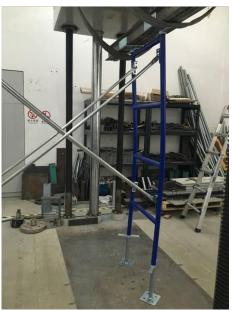

#### Test photos:

Sample 1-2 before test

Sample 1-2 after test

\*\*\*\*\*\* To be continued\*\*\*\*\*\*

Unless otherwise agreed in writing, this document is issued by the Company subject to its General Conditions of Service printed overleaf, available on request or accessible at <a href="http://www.sgs.com/en/Terms-and-Conditions.aspx">http://www.sgs.com/en/Terms-and-Conditions.aspx</a> and, for electronic format documents, subject to Terms and Conditions for Electronic Documents at <a href="http://www.sgs.com/en/Terms-and-Conditions/Terms-e-Document.aspx">http://www.sgs.com/en/Terms-and-Conditions/Terms-e-Document.aspx</a>. Attention is drawn to the limitation of liability, indemnlification in and jurisdiction issues defined therein. Any holder of this document is advised that information contained hereon reflects the Company's findings at the time of its intervention only and within the limits of Client's instructions, if any. The Company's sole responsibility is to its Client and this document does not exonerate parties to a transaction from exercising all their rights and obligations under the transaction documents. This document cannot be reproduced except in full, without prior written approval of the Company. Any unauthorized alteration, forgery or falsification of the content or appearance of this document is unlawful and offenders may be prosecuted to the fullest extent of the law. Unless otherwise stated the results shown in this test report refer only to the sample(s) tested and such sample(s) retained for 30 days only.

#### II. Uniformly load of the ledger

Test method: offered by client

The frame scaffolding installed as per client's requirement shall be tested one bay wide and one bay long, by one lift high to arrive an maximum uniformly load. The load shall be applied distributed on the ledger in one frame through four load block of which the width is 100mm. The frame scaffolding is erected into above configuration composed of four vertical posts with base jack extended to 12 inches.

#### Test result:

| Sample No | Maximum load (lb) | Failure mode                      |
|-----------|-------------------|-----------------------------------|
| 1-2       | 8323              | The ledger was bent               |
| 2-2       | 7350              | The ledger was bent               |
| 3-2       | 7342              | The ledger was bent               |
| 4-2       | 8494              | The ledger was bent               |
| 5-2       | 5763              | The ledger was bent               |
| 6-2       | 6400              | The ledger was bent               |
| 7-2       | 8116              | The ledger and the post were bent |
| 8-2       | 12100             | The ledger and the post were bent |
| 9-2       | 10698             | The ledger and the post were bent |
| 10-2      | 6517              | The ledger and the post were bent |
| 11-2      | 6241              | The ledger and the post were bent |
| 12-2      | 6226              | The ledger was bent               |
| 13-2      | 6086              | The ledger was bent               |
| 14-2      | 6529              | The ledger was bent               |