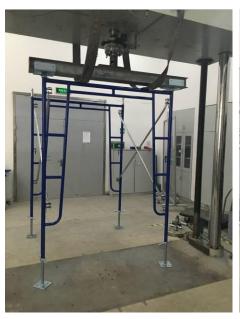

#### I. Load capacity of the post of frame

Test method: offered by client

The frame scaffolding installed as per client's requirement shall be tested one bay wide and one bay long, by one lift high to arrive an maximum post load. The load shall be applied distributed on two posts in one frame through loading beams. The frame scaffolding is erected into above configuration composed of four vertical posts with base jack extended to 12 inches.

#### Test photos:

Sample 1-1 before test

Sample 1-1 after test

\*\*\*\*\*\* To be continued\*\*\*\*\*\*

Unless otherwise agreed in writing, this document is issued by the Company subject to its General Conditions of Service printed overleaf, available on request or accessible at <a href="http://www.sgs.com/en/Terms-and-Conditions.aspx">http://www.sgs.com/en/Terms-and-Conditions.aspx</a> and, for electronic format documents, subject to Terms and Conditions for Electronic Documents at <a href="http://www.sgs.com/en/Terms-and-Conditions/Terms-e-Document.aspx">http://www.sgs.com/en/Terms-and-Conditions/Terms-e-Document.aspx</a>. Attention is drawn to the limitation of liability, indemnlification in and jurisdiction issues defined therein. Any holder of this document is advised that information contained hereon reflects the Company's findings at the time of its intervention only and within the limits of Client's instructions, if any. The Company's sole responsibility is to its Client and this document does not exonerate parties to a transaction from exercising all their rights and obligations under the transaction documents. This document cannot be reproduced except in full, without prior written approval of the Company. Any unauthorized alteration, forgery or falsification of the content or appearance of this document is unlawful and offenders may be prosecuted to the fullest extent of the law. Unless otherwise stated the results shown in this test report refer only to the sample(s) tested and such sample(s) retained for 30 days only.