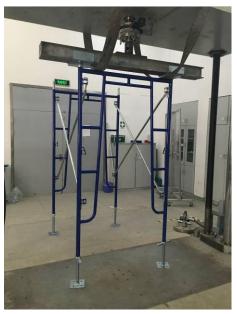

#### I. Load capacity of the post of frame

Test method: offered by client

The frame scaffolding installed as per client's requirement shall be tested one bay wide and one bay long, by one lift high to arrive an maximum post load. The load shall be applied distributed on two posts in one frame through loading beams. The frame scaffolding is erected into above configuration composed of four vertical posts with base jack extended to 12 inches.

#### II. Uniformly load of the ledger

Test method: offered by client

The frame scaffolding installed as per client's requirement shall be tested one bay wide and one bay long, by one lift high to arrive an maximum uniformly load. The load shall be applied distributed on the ledger in one frame through four load block of which the width is 100mm. The frame scaffolding is erected into above configuration composed of four vertical posts with base jack extended to 12 inches.