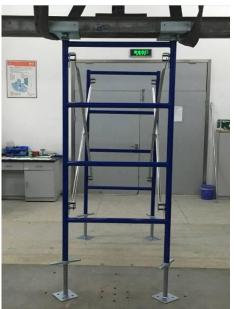

#### I. Load capacity of the post of frame

Test method: offered by client

The frame scaffolding installed as per client's requirement shall be tested one bay wide and one bay long, by one lift high to arrive an maximum post load. The load shall be applied distributed on two posts in one frame through loading beams. The frame scaffolding is erected into above configuration composed of four vertical posts with base jack extended to 12 inches.

#### II. Uniformly load of the ledger

Test method: offered by client

The frame scaffolding installed as per client's requirement shall be tested one bay wide and one bay long, by one lift high to arrive an maximum uniformly load. The load shall be applied distributed on the ledger in one frame through four load block of which the width is 100mm. The frame scaffolding is erected into above configuration composed of four vertical posts with base jack extended to 12 inches.