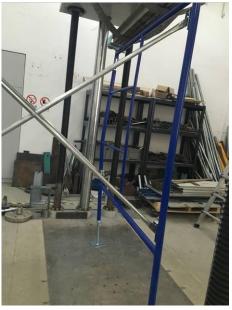

#### II. Uniformly load of the ledger

Test method: offered by client

The frame scaffolding installed as per client's requirement shall be tested one bay wide and one bay long, by one lift high to arrive an maximum uniformly load. The load shall be applied distributed on the ledger in one frame through four load block of which the width is 100mm. The frame scaffolding is erected into above configuration composed of four vertical posts with base jack extended to 12 inches.

#### Test result:

| Sample No | Maximum load (lb) | Failure mode                      |
|-----------|-------------------|-----------------------------------|
| 1-2       | 8323              | The ledger was bent               |
| 2-2       | 7350              | The ledger was bent               |
| 3-2       | 7342              | The ledger was bent               |
| 4-2       | 8494              | The ledger was bent               |
| 5-2       | 5763              | The ledger was bent               |
| 6-2       | 6400              | The ledger was bent               |
| 7-2       | 8116              | The ledger and the post were bent |
| 8-2       | 12100             | The ledger and the post were bent |
| 9-2       | 10698             | The ledger and the post were bent |
| 10-2      | 6517              | The ledger and the post were bent |
| 11-2      | 6241              | The ledger and the post were bent |
| 12-2      | 6226              | The ledger was bent               |
| 13-2      | 6086              | The ledger was bent               |
| 14-2      | 6529              | The ledger was bent               |