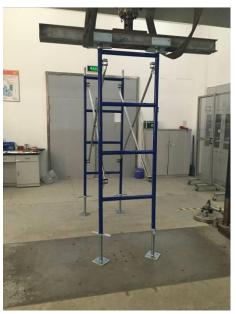

#### Test photos:

Sample 1-1 before test

Sample 1-1 after test

\*\*\*\*\*\* To be continued\*\*\*\*\*\*

Unless otherwise agreed in writing, this document is issued by the Company subject to its General Conditions of Service printed overleaf, available on request or accessible at <a href="http://www.sgs.com/en/Terms-and-Conditions.aspx">http://www.sgs.com/en/Terms-and-Conditions.aspx</a> and, for electronic format documents, subject to Terms and Conditions for Electronic Documents at <a href="http://www.sgs.com/en/Terms-and-Conditions/Terms-e-Document.aspx">http://www.sgs.com/en/Terms-and-Conditions/Terms-e-Document.aspx</a>. Attention is drawn to the limitation of liability, indemnlification in and jurisdiction issues defined therein. Any holder of this document is advised that information contained hereon reflects the Company's findings at the time of its intervention only and within the limits of Client's instructions, if any. The Company's sole responsibility is to its Client and this document does not exonerate parties to a transaction from exercising all their rights and obligations under the transaction documents. This document cannot be reproduced except in full, without prior written approval of the Company. Any unauthorized alteration, forgery or falsification of the content or appearance of this document is unlawful and offenders may be prosecuted to the fullest extent of the law. Unless otherwise stated the results shown in this test report refer only to the sample(s) tested and such sample(s) retained for 30 days only.

#### I. Load capacity of the post of frame

Test method: offered by client

The frame scaffolding installed as per client's requirement shall be tested one bay wide and one bay long, by one lift high to arrive an maximum post load. The load shall be applied distributed on two posts in one frame through loading beams. The frame scaffolding is erected into above configuration composed of four vertical posts with base jack extended to 12 inches.

#### Test result:

| Sample No | Maximum load (lb) | Maximum load per post(lb) | Failure mode                         |
|-----------|-------------------|---------------------------|--------------------------------------|
| 1-1       | 25057             | 12528                     | The frame showed visible deformation |
| 2-1       | 32343             | 16172                     | The frame showed visible deformation |
| 3-1       | 43596             | 21978                     | The frame showed visible deformation |
| 4-1       | 24009             | 12004                     | The frame showed visible deformation |
| 5-1       | 26269             | 13134                     | The frame showed visible deformation |
| 6-1       | 38652             | 19326                     | The frame showed visible deformation |
| 7-1       | 25893             | 12946                     | The frame showed visible deformation |
| 8-1       | 21998             | 10999                     | The frame showed visible deformation |
| 9-1       | 26164             | 13082                     | The frame showed visible deformation |